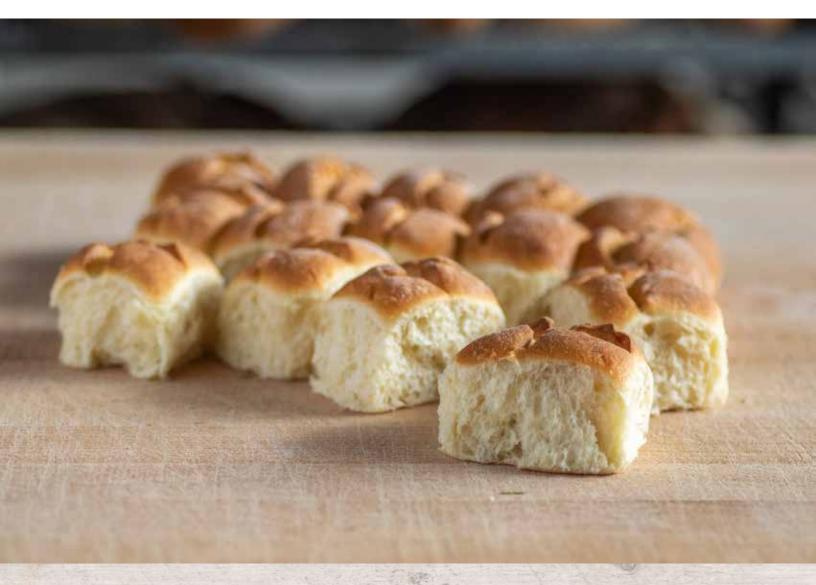

Rich and buttery, this is a classic Parker House roll, cross-cut on top and lightly dusted with flour.

## Parker House Pullapart Rolls

Three (3) full sheets of 66 rolls each, bulk packed.

TCB ITEM Code : 222000FC198

Case Label Reads: PARK PULAPT FC198

**Product Specifications** 

|             | Minimum | Target | Maximum |
|-------------|---------|--------|---------|
| Weight (g)  | 37      | 40     | 43      |
| Length (in) | 1.75    | 2      | 2.25    |
| Width (in)  | 1.75    | 2      | 2.25    |