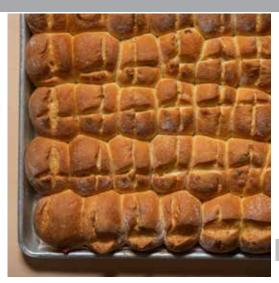

## Parker House Pullapart Rolls

Three (3) full sheets of 66 rolls each, bulk packed.

TCB ITEM Code : 222000FC198

Case Label Reads: PARK PULAPT FC198

**Product Specifications** 

|             | Minimum | Target | Maximum |
|-------------|---------|--------|---------|
| Weight (g)  | 37      | 40     | 43      |
| Length (in) | 1.75    | 2      | 2.25    |
| Width (in)  | 1.75    | 2      | 2.25    |